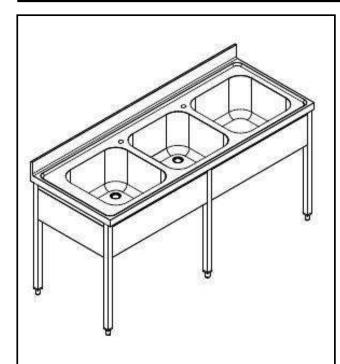

## Premium Preparation Sink unit with 3 bowls, 1900mm

| ITEM #  |  |  |
|---------|--|--|
| MODEL # |  |  |
| NAME #  |  |  |
|         |  |  |
| SIS #   |  |  |
| AIA#    |  |  |

134224 (TLSGLG1826)

Sink unit with 3 bowls

## Construction

- Constructed entirely in 304 AISI stainless steel.
- Square section legs (40x40mm, 10/10 in thickness) and height-adjustable feet (-20/+30mm).
- Welded frame and legs.

## Premium Preparation Sink unit with 3 bowls, 1900mm

| Key Information:                                                                                                                                                                                                            |                 |  |
|-----------------------------------------------------------------------------------------------------------------------------------------------------------------------------------------------------------------------------|-----------------|--|
| External dimensions, Width: 134224 (TLSGLG1826) External dimensions, Depth: External dimensions, Height: Upstand Dimensions, Depth: Upstand Dimensions, Radius: Bowls number Bowl dimensions Worktop thickness: Net weight: | 100 mm<br>13 mm |  |
|                                                                                                                                                                                                                             |                 |  |
|                                                                                                                                                                                                                             |                 |  |
|                                                                                                                                                                                                                             |                 |  |
|                                                                                                                                                                                                                             |                 |  |
|                                                                                                                                                                                                                             |                 |  |
|                                                                                                                                                                                                                             |                 |  |
|                                                                                                                                                                                                                             |                 |  |
|                                                                                                                                                                                                                             |                 |  |
|                                                                                                                                                                                                                             |                 |  |
|                                                                                                                                                                                                                             |                 |  |
|                                                                                                                                                                                                                             |                 |  |
|                                                                                                                                                                                                                             |                 |  |
|                                                                                                                                                                                                                             |                 |  |
|                                                                                                                                                                                                                             |                 |  |
|                                                                                                                                                                                                                             |                 |  |
|                                                                                                                                                                                                                             |                 |  |